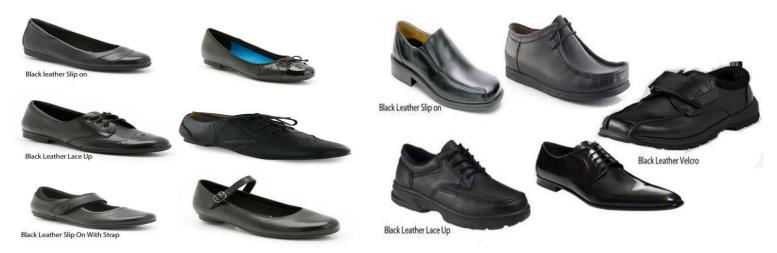

Shoes are acceptable if they are plain black in colour, polishable and not overly decorative. Essentially, they need to be shoes that can be described as plain, black,flat, sensible school shoes.

## Acceptable footwear:

Footwear is deemed to be unacceptable if it is any colour other than plain black, overly decorative or without flat heels. Trainers, boots, pumps or canvass shoes are not permitted. Sports brands such as Vans, Converse, Nike and Adidas are not permitted.