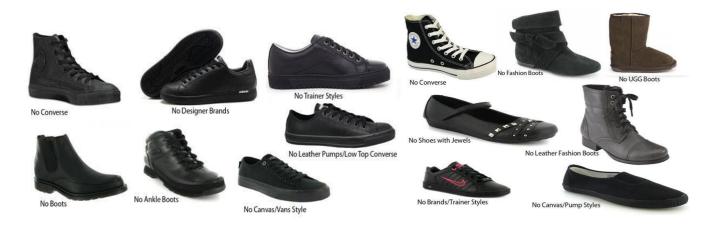

## Acceptable footwear:

Footwear is deemed to be unacceptable if it is any colour other than plain black, overly decorative or without flat heels. Trainers, boots, pumps or canvass shoes are not permitted. Sports brands such as Vans, Converse, Nike and Adidas are not permitted.

# Unacceptable footwear:

Christ's College, Larch Avenue, Guildford, Surrey GU1 1JY. Telephone: 01483 537373 <u>info@christscollege.surrey.sch.uk</u>